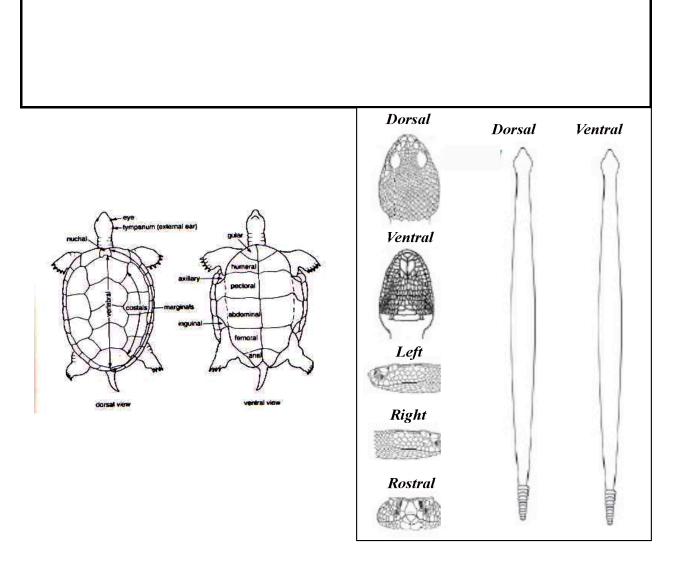

|  |    |                 |  |  |  |  |
|                  | 217-333-8056                     |  |    |                 |  |  |  |  |
|                  |                                  |  | U  | pdated May 2020 |  |  |  |  |
| Lab use only:    | Lab ID assigned:                 |  |    |                 |  |  |  |  |
| Date received:   |                                  |  | ]  |                 |  |  |  |  |
| Date analyzed    |                                  |  |    |                 |  |  |  |  |
| torage location  |                                  |  |    |                 |  |  |  |  |
|                  |                                  |  | -  |                 |  |  |  |  |
| Analysis File:   |                                  |  |    |                 |  |  |  |  |