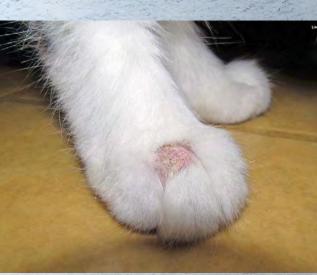

- What is Ringworm?A fungal skin infection
- Circular areas of hair loss
- Does not actually involve worms

Who can get Ringworm?

- Humans
- Pets (dogs, cats)
- Horses, cows
- Even birds!

How to diagnose Ringworm?

Ringworm

How to treat Ringworm?

- Shampoos with antifungal
- Oral antifungal medications
- Antibiotics- if also have bacterial infection

The University of Illinois does not endorse any commercial product. These products are not depicted in exchange for sponsorship.