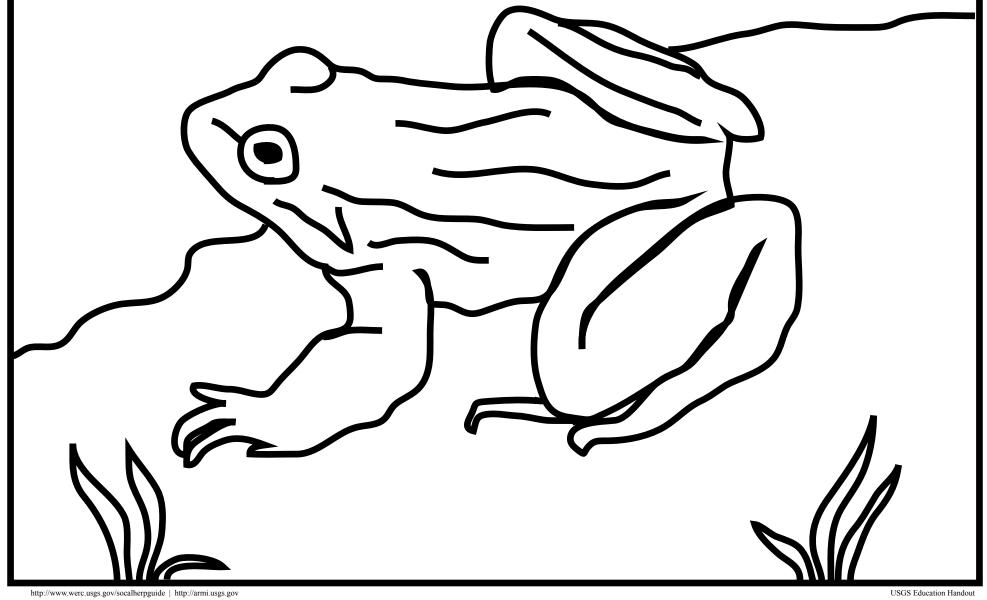

## **MOUNTAIN YELLOW-LEGGED FROG**

(*Rana muscosa*) Also known as the Sierra Madre yellow-legged frog, government and zoo scientists are studying this endangered species.

Image Credit: Ben Young Landis/Adam Backlin U.S. Geological Survey-Western Ecological Research Center